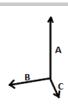

## SIZE SPECIFICATION (CM)

|                             | U  |
|-----------------------------|----|
| Pcs./ <b>©</b>              | 20 |
| Pcs./♥ Height (A) Width (B) | 32 |
| Width (B)                   | 70 |
| Depth (C)                   | 30 |