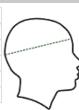

#### SIZE SPECIFICATION (CM)

|                               | U   |
|-------------------------------|-----|
| Pcs./₽                        | 100 |
| Pcs./©<br>Height (A)<br>Girth | 8   |
| Girth                         | 58  |
| Bill Width                    | 19  |
| Bill Length                   | 7   |