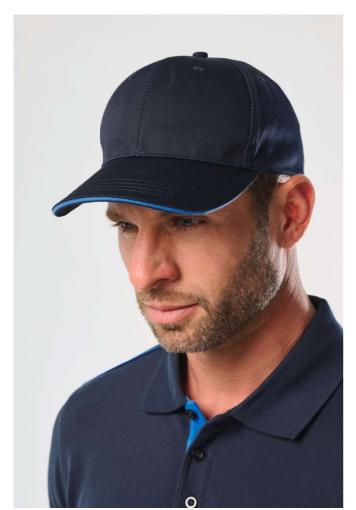

# WKP145 OEKOTEX CERTIFIED 6 PANELS CAP WITH SANDWICH PEAK (ex.KP145)

# EX KP145

65% cotton/35% polyester

6 panels cap

Oekotex certified

Sandwich peak

Size adjuster with tear release fastening

# COLORS:

Black/White Khaki/Light Grey Navy/White Royal Blue/White Grey

White/Royal Blue

19 Aug 2025 19:21:02 Page 1 of 1