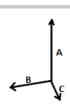

### SPECIFIKACIJA VELIČINE (CM)

|                                        | U  |
|----------------------------------------|----|
| Kom./₽                                 | 20 |
| Visina (A)<br>Širina (B)<br>Dubina (C) | 22 |
| Širina (B)                             | 51 |
| Dubina (C)                             | 23 |