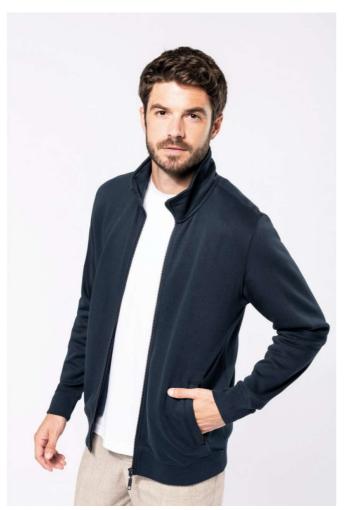

# KA4010 MEN'S FLEECE CADET JACKET

#### **POPIS**

300 g/m<sup>2</sup>

80% cotton/20% polyester

LSF (Low Shrinkage Fleece: pre-shrunk fleece) treatment

3-yarn brushed fleece in combed cotton

Slim fit

Straight sleeves

High neck

Matching plastic zip fastening

2 zipped and piped side pockets

Half-moon finish at the neckline to facilitate decoration access inside the neckline

1x1 ribbed cuffs and hem

Tear-away brand label

Certified STANDARD 100 by OEKO-TEX  $\$\,N^\circ$  CQ1007/7, IFTH