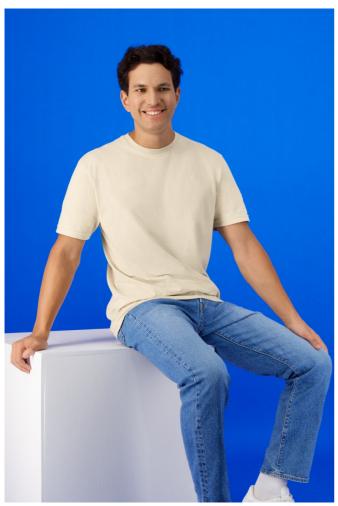

## **GI3000** LIGHT COTTON ADULT T-SHIRT

### **POPIS**

150 g/m<sup>2</sup>

100% Cotton, 150.0 G/SqM (White 145.0 G/SqM)

Made with 100% US cotton, this high stitch-density fabric offers a smooth printing surface

Proud Better Cotton™ member

Cotton products from Gildan support more sustainable + ethical cotton farming

Companion styles: GIB3000

Narrow width, rib collar

Taped neck and shoulders for comfort and durability

Modern classic fit, seamless body

High-performing tear-away label; transitioning to recycled black tearaway label