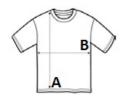

## ROZMĚRY (CM)

|                     | XS  | S     | М     | L     | XL    | 2XL   | 3XL   |  |
|---------------------|-----|-------|-------|-------|-------|-------|-------|--|
| Ks./₩               | 72  | 72    | 72    | 72    | 72    | 72    | 36    |  |
| Délka (A)           | n/a | 72.12 | 73.66 | 76.20 | 78.74 | 81.28 | 83.82 |  |
| Šířka přes prsa (B) | n/a | 45.72 | 50.80 | 55.88 | 60.96 | 66.04 | 71.12 |  |