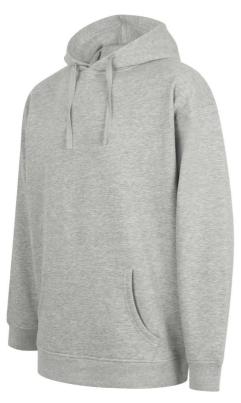

# POPIS

250 g/m<sup>2</sup> 60% Cotton, 40% Polyester Brushed Back Fleece Oversized pullover hoody Set-in sleeves Deep ribbed hem and cuffs Kangaroo front pocket 2-piece hood, with single jersey lining and twin-needle cover-stitch detail Functional flat lace drawcord, with stitched eyelets Single-jersey back neck facing and back neck tape Twin-needle topstitching at neck and armhole Tear-out label, for easy re-branding **Země původu:** Bangladesh