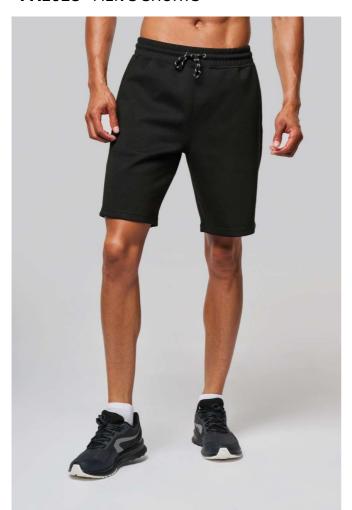

## PA1028 MEN'S SHORTS

### **HAUPTEIGENSCHAFTEN**

310 g/m<sup>2</sup>

Plain colourways: 94% polyester/6% elastane

Marl colourways: 79% polyester/15% viscose/6% elastane

Extremely comfortable fabric

Elasticated waistband with two-tone drawstring with plastic tip and metal eyelets

2 lined jersey front pockets and 1 zipped back pocket, contrasting heat-sealed finish

Pockets finished with a contrasting elasticated section: Black on all colourways and Dark

Grey on the Black and Ash Heather

Twin needle finishing at hem

Tear-away brand label