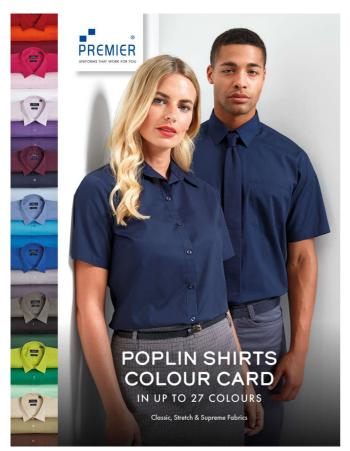

## In up to 27 colours

Classic, Stretch & Supreme Fabrics

The colour card contains a compilation of cut fabric swatches to help you choose the perfect colour. The colours displayed on monitors can often be different from reality, depending on different monitor settings and screen quality.

The colour card gives you the opportunity to see and touch each colour in real life, making it easier to make a purchase decision.