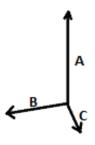

#### **GRÖSSENANGABE (CM)**

|            | U     |
|------------|-------|
| Stck./₽    | 15    |
| Höhe (A)   | 30.50 |
| Breite (B) | 47.50 |
| Tiefe (C)  | 27    |