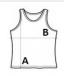

## SIZE SPECIFICATION (CM)

|                 | XS | S  | М  | L  | XL | 2XL |
|-----------------|----|----|----|----|----|-----|
| Pcs./€          | 36 | 36 | 36 | 36 | 36 | 36  |
| Body Length (A) | 57 | 59 | 60 | 62 | 64 | 65  |
| Chest Width (B) | 33 | 36 | 38 | 41 | 43 | 46  |