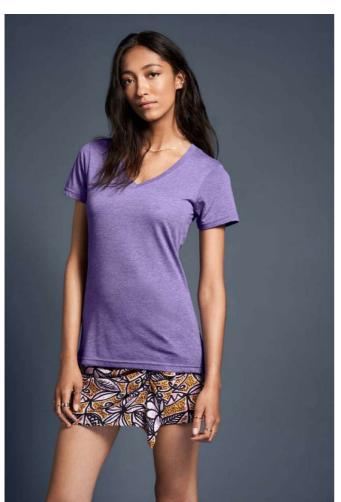

# AN392 WOMEN'S FEATHERWEIGHT V-NECK TEE Outlet

## **MAIN FEATURES**

110 g/m<sup>2</sup>

110.0 G/SqM

100% Ring Spun Cotton

Yarn Count 40/1

High stitch density for smoother printing surface

Semi-fitted contoured silhouette with side seam and display tape

Single-needle seamed mitered v-neck collar

Twin-needle sleeve and bottom hem

TearAway label

Oeko-Tex® Standard 100 Certified