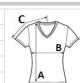

### SIZE SPECIFICATION (CM)

|                   | XS | S  | M  | L  | XL | 2XL | C    |
|-------------------|----|----|----|----|----|-----|------|
| Pcs./₩            | 72 | 72 | 72 | 72 | 72 | 36  |      |
| Body Length (A)   | 65 | 66 | 69 | 71 | 74 | 77  | 4    |
| Chest Width (B)   | 39 | 43 | 46 | 51 | 56 | 58  |      |
| Sleeve Length (C) | 34 | 35 | 37 | 41 | 44 | 46  | / LA |