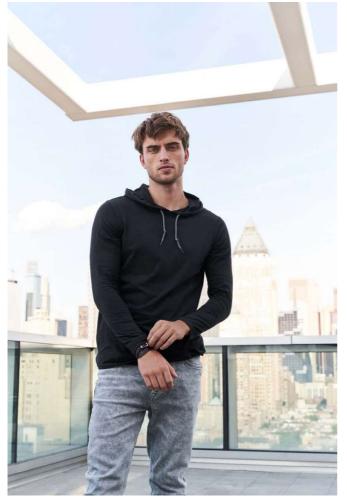

# AN987 ADULT LIGHTWEIGHT LONG SLEEVE HOODED TEE Outlet

## MAIN FEATURES

146 g/m<sup>2</sup> 146.0 G/SqM 100% Combed Ring Spun Cotton Yarn Count 32/1 High stitch density for smoother printing surface Semi-fitted Tubular construction Display tape Relaxed unlined hood with contrast drawcord Twin-needle neck, sleeve and bottom hem TearAway label Oeko-Tex® Standard 100 Certified

## Suggested Decoration:

Screen printing Country Of Origin:

Honduras

🖅 2023: **p. 118** 