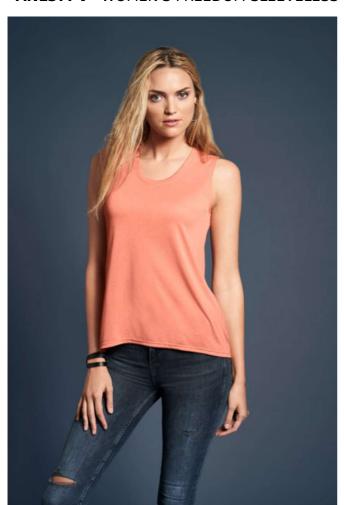

## **ANL37PV** WOMEN'S FREEDOM SLEEVELESS TEE

#### **MAIN FEATURES**

136 g/m<sup>2</sup>

136.0 G/SqM

65% Polyester / 35% Viscose

Yarn Count 32/1

High stitch density for a smoother printing surface

Loose fit A-line silhouette with side seam

Single-needle seamed 1.3 cm rib collar

Twin-needle armholes and curved back bottom hem

Tearaway label

Oeko-Tex® Standard 100 Certified