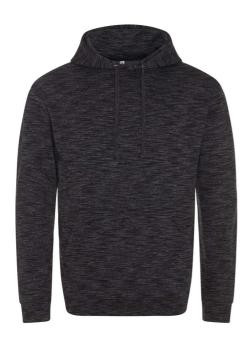

# AWJH012 COSMIC BLEND HOODIE Outlet

## **MAIN FEATURES**

280 g/m<sup>2</sup>

70% Cotton/30% Polyester

All over melange effect fabric

Double fabric hood

Flat lace drawcords

Kangaroo pouch pocket with small opening for earphone cord

Ribbed cuffs and hem

Simple tear out label makes it perfect for rebranding

Soft cotton faced fabric creates ideal printing surface

Worldwide Responsible Accredited Production (WRAP) certified production