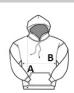

## SIZE SPECIFICATION (CM)

|                   | XS | S  | м  | L  | XL | 2XL |
|-------------------|----|----|----|----|----|-----|
| Pcs./€            | 24 | 24 | 24 | 24 | 24 | 24  |
| Body Length (A)   | 64 | 67 | 70 | 73 | 76 | 79  |
| Chest Width (B)   | 49 | 51 | 56 | 61 | 65 | 69  |
| Sleeve Length (C) | 58 | 59 | 61 | 62 | 64 | 65  |