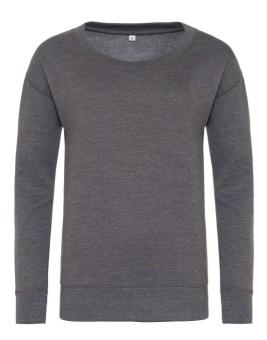

## AWJH036 WOMEN'S FASHION SWEAT Outlet

#### **MAIN FEATURES**

280 g/m<sup>2</sup>

80% Cotton/20% Polyester

Twin needle stitching detail

Scooped rib crew neck

Girlie fit

Drop shoulder

Ribbed cuffs and hem

Brushed inner fleece

Simple tear out label makes it perfect for rebranding

Soft cotton faced fabric creates ideal printing surface

Worldwide Responsible Accredited Production (WRAP) certified production

## COLORS:

Charcoal

1 Jul 2025 04:27:07 Page 1 of 1