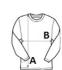

### SIZE SPECIFICATION (CM)

|                   | XS | S  | М  | L  | XL |
|-------------------|----|----|----|----|----|
| Pcs./€            | 24 | 24 | 24 | 24 | 24 |
| Body Length (A)   | 61 | 64 | 67 | 70 | 73 |
| Chest Width (B)   | 42 | 45 | 48 | 51 | 54 |
| Sleeve Length (C) | 53 | 53 | 53 | 53 | 53 |