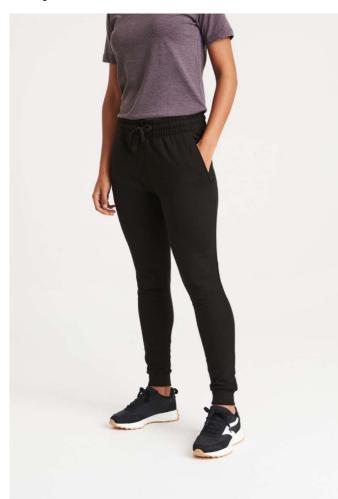

# AWJH074 TAPERED TRACK PANT

# **MAIN FEATURES**

280 g/m<sup>2</sup>

80% Ringspun Cotton/20% Polyester

Slim fit

Ribbed cuffs

Front pockets

Elasticated waistband with outer drawcords

Brushed inner fleece