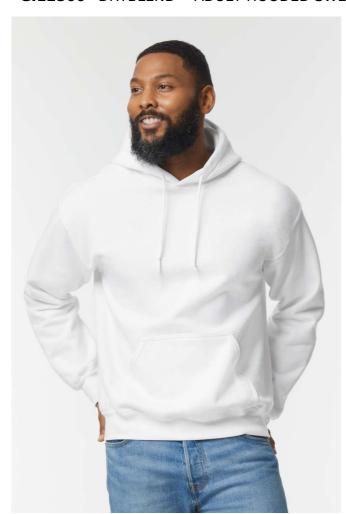

## GI12500 DRYBLEND® ADULT HOODED SWEATSHIRT

#### **MAIN FEATURES**

305 g/m<sup>2</sup>

50% U.S. Cotton, 50% Polyester, 305.0 G/SqM (White 287.0 G/SqM)

DryBlend's moisture-wicking fabric delivers both comfort and coolness

A decorator's favourite for workwear and team sports

Double-lined hood with colour-matched drawcord

Pouch pocket

1 x 1 rib with spandex for enhanced stretch and recovery

Classic fit, seamless body

High-performing tear-away label; transitioning to recycled material