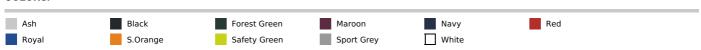

tor's favourite for workwear and team sports

Double-lined hood with colour-matched drawcord

Pouch pocket

1 x 1 rib with spandex for enhanced stretch and recovery

Classic fit, seamless body

High-performing tear-away label; transitioning to recycled material

## Suggested Decoration:

DTG, Embroidery, Heat transfer, Screen printing

#### **Country Of Origin:**

Honduras



**2**024: **p. 396 2**024: **p.** 396

**2023: p. 337 2023: p. 337** 



# SIZE SPECIFICATION (CM)

|                   | S  | М  | L  | XL | 2XL |  |
|-------------------|----|----|----|----|-----|--|
| Pcs./€            | 24 | 24 | 24 | 24 | 24  |  |
| Body Length (A)   | 69 | 71 | 74 | 76 | 79  |  |
| Chest Width (B)   | 51 | 56 | 61 | 66 | 71  |  |
| Sleeve Length (C) | 85 | 88 | 90 | 93 | 95  |  |



## COLORS:



27 Apr 2024 15:56:10 Page 1 of 1