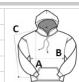

# SIZE SPECIFICATION (CM)

|                   | S  | М  | L  | XL | 2XL |  |
|-------------------|----|----|----|----|-----|--|
| Pcs./€            | 24 | 24 | 24 | 24 | 24  |  |
| Body Length (A)   | 69 | 71 | 74 | 76 | 79  |  |
| Chest Width (B)   | 51 | 56 | 61 | 66 | 71  |  |
| Sleeve Length (C) | 85 | 88 | 90 | 93 | 95  |  |