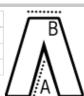

## SIZE SPECIFICATION (CM)

|                 | S  | М  | L  | XL | 2XL | 3XL   |  |
|-----------------|----|----|----|----|-----|-------|--|
| Pcs./♥          | 36 | 36 | 36 | 36 | 36  | 36    |  |
| Waist Width (B) | 33 | 36 | 38 | 41 | 46  | 51    |  |
| Inseam (A)      | 81 | 83 | 84 | 85 | 86  | 87.50 |  |