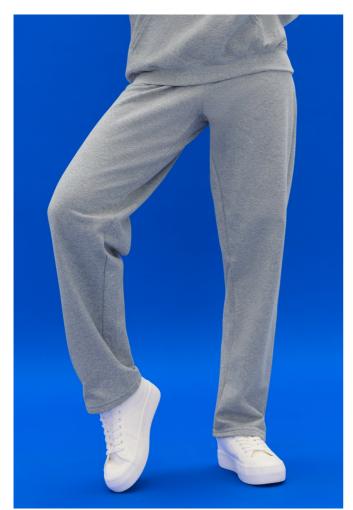

# **GI18400** HEAVY BLEND™ ADULT OPEN BOTTOM SWEATPANTS

## **MAIN FEATURES**

271 g/m<sup>2</sup>

271.0 G/SqM

50% Cotton, 50% Polyester

Air jet yarn = softer feel and reduced pilling

Sideseamed

Covered elastic waistband with drawcord

Satin label

Differential rise for better fit

Slightly tapered leg with open bottom

Double needle bottom hem