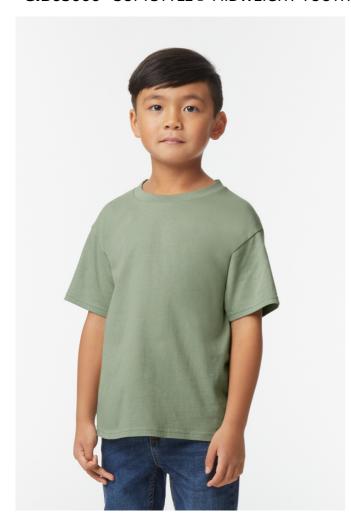

# GIB65000 SOFTSTYLE® MIDWEIGHT YOUTH T-SHIRT

## **MAIN FEATURES**

183 g/m<sup>2</sup>

100% Ring Spun Cotton, 183.0 G/SqM (White 180.0 G/SqM)

Made with our soft ring spun cotton and cotton blends, Softstyle's high stitch density

fabric offers a smooth printing surface

Classic width, rib collar

Taped neck and shoulders for comfort and durability

Modern classic fit, seamless body - side seam on size Small and Extra Small

High-performing black tear-away label; transitioning to recycled material