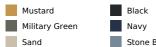

#### COLORS:

| ack      |  |
|----------|--|
| ivy      |  |
| one Blue |  |

Charcoal Paragon White Dark Heather Red Yellow Haze Light Pink Royal Maroon RS Sport Grey