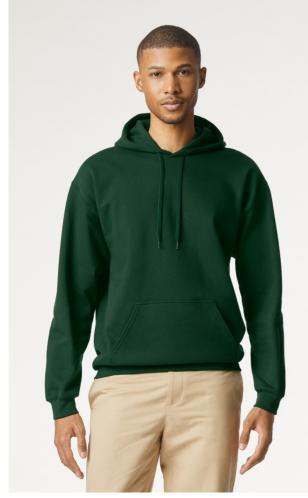

## GISF500 SOFTSTYLE® MIDWEIGHT FLEECE ADULT HOODIE

#### 285 g/m<sup>2</sup>

80% Ring Spun Cotton, 20% Polyester, 285.0 G/SqM (White 278.0 G/SqM) Softstyle Midweight Fleece features a cozy, brushed interior and a 100% ring spun cotton face, ideal for a variety of cotton friendly decorating techniques 2-piece colour matched jersey fabric lined hood Dropped shoulder Pouch pocket 1x1 rib with spandex cuffs and bottom band for enhanced stretch and recovery Classic fit, seamless body

High-performing black tear-away label; transitioning to recycled material