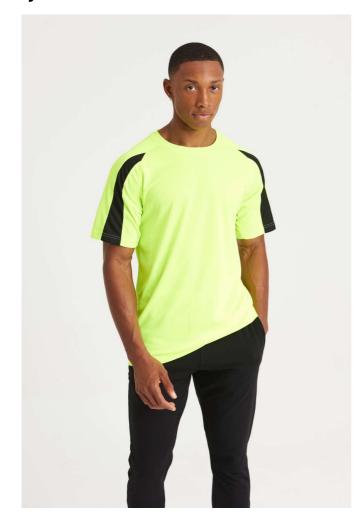

# JC003 CONTRAST COOL T

### **MAIN FEATURES**

140 g/m<sup>2</sup>

100% Polyester

Relaxed Fit

Raglan sleeve

Contrast colour inserts on sleeves

AWDis' own lightweight Neoteric™ textured fabric with inherent wickability

Tear Away Label

Self-fabric crew neck

Twin needle stitching detail

Self-fabric taped back neck

UPF 30+ UV protection

Inherent stretch fabric properties