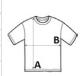

## SIZE SPECIFICATION (CM)

|                   | XS | S  | М     | L  | XL    | 2XL |
|-------------------|----|----|-------|----|-------|-----|
| Pcs./₽            | 50 | 50 | 50    | 50 | 50    | 50  |
| Body Length (A)   | 0  | 70 | 72.50 | 75 | 77.50 | 80  |
| Chest Width (B)   | 0  | 48 | 51.50 | 55 | 58.50 | 62  |
| Sleeve Length (C) | 0  | 37 | 38    | 39 | 40    | 41  |