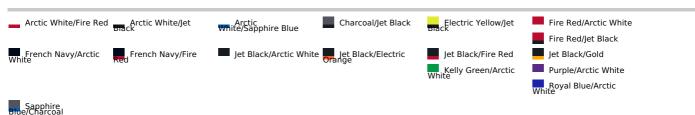

lightweight Neoteric™ textured fabric with inherent wickability

Tear Away Label

Self-fabric crew neck

Twin needle stitching detail

Self-fabric taped back neck

UPF 30+ UV protection

Inherent stretch fabric properties

#### Suggested Decoration:

Heat transfer, Screen printing, Sublimation

#### Certifications:



### Country Of Origin:

Bangladesh

**2**025 : **p. 311 2**024 : **p. 561** 



## SIZE SPECIFICATION (CM)

|                   | XS | S  | М     | L  | XL    | 2XL |
|-------------------|----|----|-------|----|-------|-----|
| Pcs./₽            | 50 | 50 | 50    | 50 | 50    | 50  |
| Body Length (A)   | 0  | 70 | 72.50 | 75 | 77.50 | 80  |
| Chest Width (B)   | 0  | 48 | 51.50 | 55 | 58.50 | 62  |
| Sleeve Length (C) | 0  | 37 | 38    | 39 | 40    | 41  |



#### COLORS:



13 Sep 2025 10:22:01 Page 1 of 1