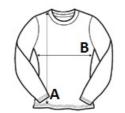

#### Suggested Decoration:

Heat transfer, Screen printing, Sublimation

Country Of Origin: Bangladesh

1 2024: p. 563 2 2023: p. 513

SIZE SPECIFICATION (CM)

| Pcs./ | Body Length (A)      | Chest Width (B)                                           | Sleeve Length (C)                         |
|-------|----------------------|-----------------------------------------------------------|-------------------------------------------|
| 50    | 65                   | 44                                                        | 60                                        |
| 50    | 67                   | 46                                                        | 61                                        |
| 50    | 69                   | 48                                                        | 62                                        |
| 50    | 71                   | 50                                                        | 63                                        |
| 50    | 73                   | 52                                                        | 64                                        |
|       | 50<br>50<br>50<br>50 | 50     65       50     67       50     69       50     71 | 50 65 44   50 67 46   50 69 48   50 71 50 |