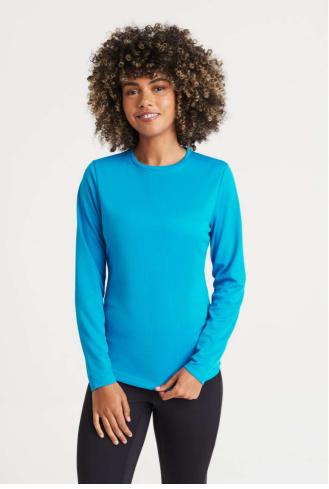

### JC012 - WOMEN'S LONG SLEEVE COOL T

# JC012 WOMEN'S LONG SLEEVE COOL T

# Just Cool

ALDB

## MAIN FEATURES

140 g/m<sup>2</sup> 100% Polyester Relaxed Fit AWDis' own lightweight Neoteric™ textured fabric with inherent wickability Tear Away Label Self-fabric crew neck Twin needle stitching detail Self-fabric taped back neck UPF 30+ UV protection Inherent stretch fabric properties Set in sleeve design