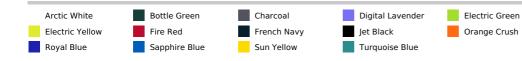

neck Twin needle stitching detail Self-fabric taped back neck UPF 30+ UV protection Inherent stretch fabric properties Set in sleeve design

#### Suggested Decoration:

Heat transfer, Screen printing, Sublimation

#### **Certifications:**



Electric Orange

Purple

**Country Of Origin:** 

Bangladesh

**國效效效** 



🖅 2024 : p. 565



### SIZE SPECIFICATION (CM)

|                   | XS    | S  | М     | L  | XL    | 2XL | 3XL   |
|-------------------|-------|----|-------|----|-------|-----|-------|
| Pcs./📦            | 50    | 50 | 50    | 50 | 50    | 50  | 50    |
| Body Length (A)   | 67.50 | 70 | 72.50 | 75 | 77.50 | 80  | 82.50 |
| Chest Width (B)   | 44.50 | 48 | 51.50 | 55 | 58.50 | 62  | 65.50 |
| Sleeve Length (C) | 23    | 23 | 24    | 24 | 25    | 25  | 26    |

### COLORS: