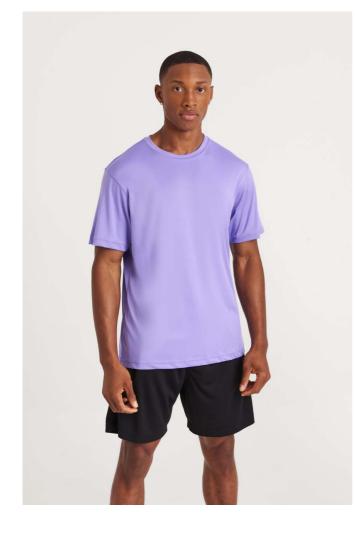

# JC020 COOL SMOOTH T

### MAIN FEATURES

135 g/m<sup>2</sup> 100% Polyester Relaxed fit AWDis' own lightweight Neoteric<sup>™</sup> smooth fabric with inherent wickability and quick drying properties Tear Away Label Self-fabric crew neck Twin needle stitching detail Self-fabric taped back neck UPF 30+ UV protection Inherent stretch fabric properties Set in sleeve design