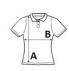

### SIZE SPECIFICATION (CM)

|                   | XS | S  | М  | L  | XL | 2XL |
|-------------------|----|----|----|----|----|-----|
| Pcs./€            | 40 | 40 | 40 | 40 | 40 | 40  |
| Body Length (A)   | 62 | 64 | 66 | 68 | 70 | 72  |
| Chest Width (B)   | 42 | 46 | 50 | 54 | 58 | 62  |
| Sleeve Length (C) | 15 | 16 | 17 | 18 | 19 | 20  |