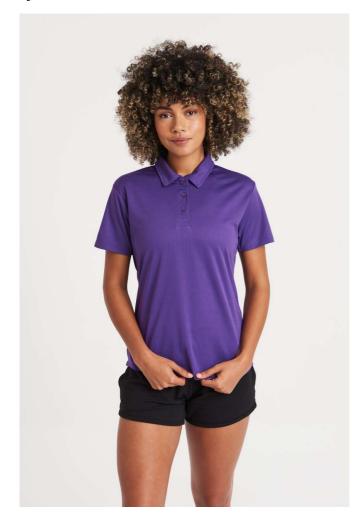

# JC045 WOMEN'S COOL POLO

### **MAIN FEATURES**

140 g/m<sup>2</sup>

100% Polyester

Relaxed fit

AWDis' own lightweight Neoteric  $^{\rm m}$  textured fabric with inherent wickability and quick drying properties

3 button placket with self-coloured buttons

Self-fabric collar

Tear Away Label

Self-fabric taped back neck

Twin needle stitching detail

UPF 30+ UV protection

Inherent stretch fabric properties

Set in sleeve design