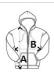

## **SIZE SPECIFICATION (CM)**

|                   | S  | M  | L  | XL | 2XL |
|-------------------|----|----|----|----|-----|
| Pcs./�            | 30 | 30 | 30 | 30 | 30  |
| Body Length (A)   | 68 | 70 | 72 | 74 | 76  |
| Chest Width (B)   | 55 | 58 | 60 | 63 | 65  |
| Sleeve Length (C) | 70 | 71 | 72 | 73 | 74  |