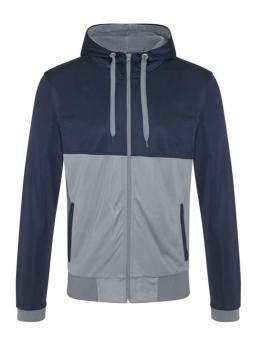

## MAIN FEATURES

220 g/m<sup>2</sup>

Modern contrast panelling - top yoke, sleeves and hood are one colour, and bottom half of

body, cuffs, hem, draw cords and hood mesh are contrast colour

Relaxed sports fit

Maximum print area front and back

Mesh lined hood with drawcords

Set in sleeves

Ribbed hem and cuffs

Zip at centre front

Front body pockets with contrast jet

Simple tear off label makes it perfect for rebranding

## **COLORS:**

Fire Red/Arctic White Grey French Navy/Sports Jet Black/Fire Red

Sapphire Blue/Arctic

20 Apr 2024 09:46:59 Page 1 of 1