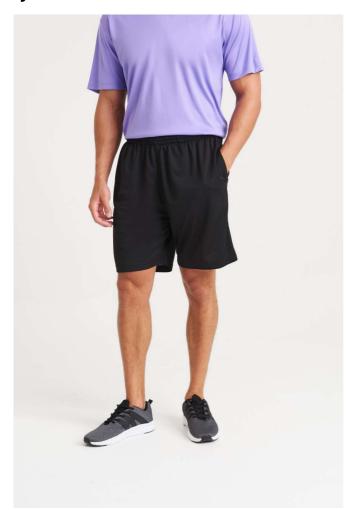

# JC080 COOL SHORTS

## **MAIN FEATURES**

140 g/m<sup>2</sup>

100% Polyester

Relaxed fit

AWDis' own lightweight Neoteric™ textured fabric with inherent wickability

Wicking quick dry fabric

Internal key pocket

mesh lined inner

Elasticated waistband

Inner drawcord adjustment

Pockets at side seam

Tear Away Label

UPF 30+ UV protection