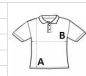

### SIZE SPECIFICATION (CM)

|                   | S  | М  | L  | XL | 2XL | 3XL |
|-------------------|----|----|----|----|-----|-----|
| Pcs./ <b>©</b>    | 25 | 25 | 25 | 25 | 25  | 25  |
| Body Length (A)   | 70 | 72 | 74 | 76 | 78  | 80  |
| Chest Width (B)   | 50 | 53 | 56 | 59 | 62  | 65  |
| Sleeve Length (C) | 22 | 23 | 24 | 25 | 25  | 26  |