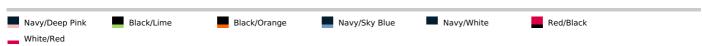

ton

(Black/Dark Grey ; Forest Green/Black ; Royal Blue/Navy: 65% recycled polyester and 35%  $\,$ 

cotton)

Piqué knit

Ribbed collar

3-button matching placket

Contrast panels down arm and sides

Self-fabric cuffs

Certified STANDARD 100 by OEKO-TEX® N° CQ 1007/7, IFTH

#### Suggested Decoration:

Embroidery

#### **Country Of Origin:**

Bangladesh



**2**024: **p. 243 2**024: **p. 243** 

**2023: p. 194 2023: p. 194** 



### SIZE SPECIFICATION (CM)

|                   | S  | М  | L  | XL | 2XL | 3XL |
|-------------------|----|----|----|----|-----|-----|
| Pcs./ <b>©</b>    | 25 | 25 | 25 | 25 | 25  | 25  |
| Body Length (A)   | 70 | 72 | 74 | 76 | 78  | 80  |
| Chest Width (B)   | 50 | 53 | 56 | 59 | 62  | 65  |
| Sleeve Length (C) | 22 | 23 | 24 | 25 | 25  | 26  |



## COLORS:



11 May 2024 11:40:22 Page 1 of 1