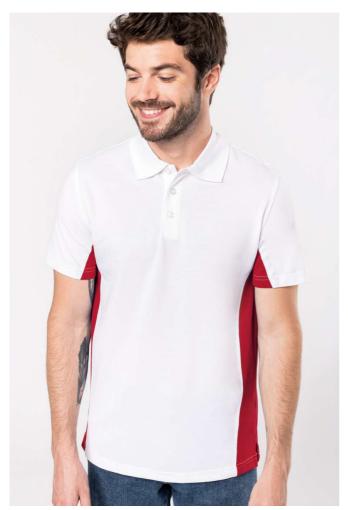

# KA232 FLAG - SHORT-SLEEVED TWO-TONE POLO SHIRT

#### **MAIN FEATURES**

220 g/m<sup>2</sup>

65% polyester/35% cotton

(Black/Dark Grey ; Forest Green/Black ; Royal Blue/Navy: 65% recycled polyester and 35%  $\,$ 

cotton)

Piqué knit

Ribbed collar

3-button matching placket

Contrast panels down arm and sides

Self-fabric cuffs

Certified STANDARD 100 by OEKO-TEX® N° CQ 1007/7, IFTH