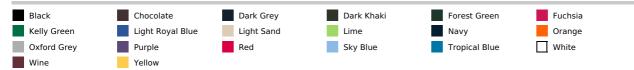

trast neck tape and side slits for all colours,

except for Oxford Grey body where neck tape is Dark Grey)

3 button placket

Twin needle finishing at the hem

Certified STANDARD 100 by OEKO-TEX® N° CQ 1007/7, IFTH

Color shade differences may occur at Dark Grey and Light Royal Blue products

#### Suggested Decoration:

Embroidery

Country Of Origin: Bangladesh



2024: p. 233
2023: p. 187



### SIZE SPECIFICATION (CM)

|                   | S  | м  | L  | XL | 2XL | 3XL | 4XL |
|-------------------|----|----|----|----|-----|-----|-----|
| Pcs./📦            | 25 | 25 | 25 | 25 | 25  | 25  | 25  |
| Body Length (A)   | 70 | 72 | 74 | 76 | 78  | 80  | 82  |
| Chest Width (B)   | 50 | 53 | 56 | 59 | 62  | 65  | 68  |
| Sleeve Length (C) | 65 | 66 | 67 | 68 | 69  | 70  | 71  |

#### COLORS: