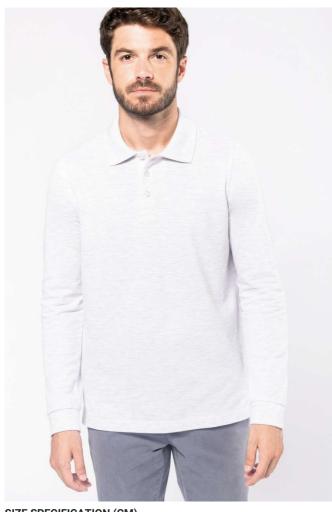

# KA243 MEN'S LONG-SLEEVED POLO SHIRT

#### 220 g/m<sup>2</sup>

100% combed cotton piqué - washable at 60°C (Oxford Grey: 90% combed cotton piqué/10% viscose - washable at 40°C) Ribbed neck and cuffs Taped neck and side slits (Oxford Grey contrast neck tape and side slits for all colours,

except for Oxford Grey body where neck tape is Dark Grey)

3 button placket

Twin needle finishing at the hem

Certified STANDARD 100 by OEKO-TEX® N° CQ 1007/7, IFTH

Color shade differences may occur at Dark Grey and Light Royal Blue products