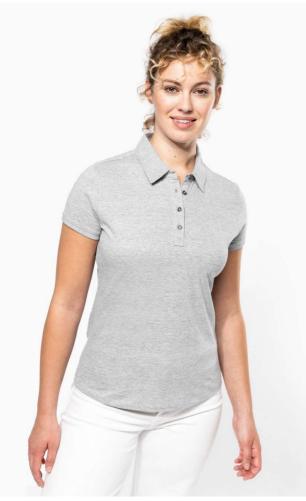

## KA263 LADIES' SHORT SLEEVED JERSEY POLO SHIRT

#### 180 g/m<sup>2</sup>

100% combed cotton (French Navy Heather: 80% cotton / 20% polyester - Grey Heather: 65% polyester / 35% cotton - Oxford Grey: 90% cotton / 10% viscose)

Jersey knit fabric Shirt collar

Placket with 4 metal buttons

Shoulder yoke

Ribbed cuffs

Twin needle finish at hem Certified STANDARD 100 by OEKO-TEX®N° CQ1007/7, IFTH

Suggested Decoration:

Embroidery

**Country Of Origin:** 

Bangladesh