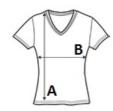

## SIZE SPECIFICATION (CM)

| Size | Pcs./ | Body Length (A) | Chest Width (B) | Sleeve Length (C |
|------|-------|-----------------|-----------------|------------------|
| XS   | 50    | 60              | 43              | 14.25            |
| S    | 50    | 62              | 46              | 15               |
| М    | 50    | 64              | 49              | 15.75            |
| L    | 50    | 66              | 52              | 16.50            |
| XL   | 50    | 68              | 55              | 17.25            |
| 2XI  | 50    | 70              | 58              | 18               |