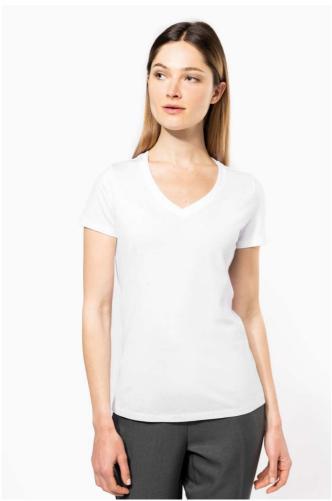

### MAIN FEATURES

160 g/m<sup>2</sup>

100% cotton

Jersey knit fabric in Supima® cotton

Extremely fine and high-quality fabric

Silky and pleasant hand feel

Slim fit

V-neckline with matching taped neck

Decorative seam finish at cuffs and hem

No brand label at neck, only size tag for easy relabelling