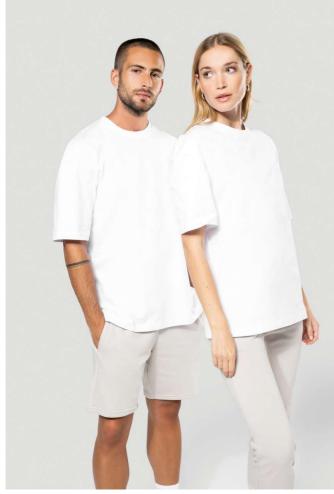

## KA3008 OVERSIZED SHORT SLEEVE UNISEX T-SHIRT

#### 220 g/m<sup>2</sup>

100% cotton (except in the Oxford Grey colourway: 90% cotton and 10% viscose)

Carded cotton

Jersey fabric Oversized fit with dropped shoulders

Cut and sewn

Shoulders backed with silicone for a better fit

Round 1x1 ribbed tone-on-tone neckline with single overstitching

Matching taped neck

Single overstitching on the cuffs and the bottom of the garment

No brand label on the collar, only a size tag for easy decoration