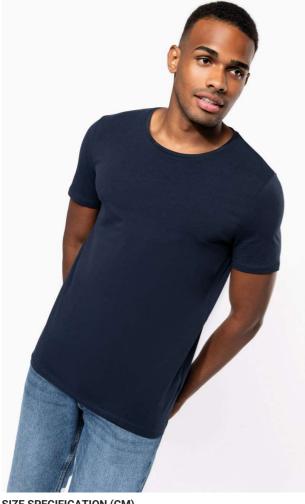

## KA3012 MEN'S SHORT-SLEEVED CREW NECK T-SHIRT

#### 160 g/m<sup>2</sup>

97% cotton/3% elastane

Marl colourway: 87% Cotton/9% Viscose/4% Elastane Crew neck

Twin needle finishing at cuffs and hem

Close to retail look with its fashionable and close-fitting cut Certified STANDARD 100 by OEKO-TEX®N° CQ1007/7, IFTH