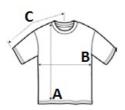

### SIZE SPECIFICATION (CM)

|                   | S  | м  | L  | XL | 2XL | 3XL |
|-------------------|----|----|----|----|-----|-----|
| Pcs./             | 50 | 50 | 50 | 50 | 50  | 50  |
| Body Length (A)   | 69 | 71 | 73 | 75 | 77  | 79  |
| Chest Width (B)   | 48 | 51 | 54 | 57 | 60  | 63  |
| Sleeve Length (C) | 22 | 22 | 23 | 24 | 25  | 25  |