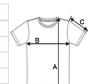

# **SIZE SPECIFICATION (CM)**

|                   | S  | м  |    | XL | 2XL |
|-------------------|----|----|----|----|-----|
| Pcs./€            | 50 | 50 | 50 | 50 | 50  |
| Body Length (A)   | 62 | 64 | 66 | 68 | 70  |
| Chest Width (B)   | 44 | 47 | 50 | 53 | 56  |
| Sleeve Length (C) | 14 | 15 | 15 | 16 | 17  |