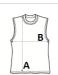

# SIZE SPECIFICATION (CM)

|                 | S   | М   | L   | XL  | 2XL | 3XL |
|-----------------|-----|-----|-----|-----|-----|-----|
| Pcs./₽          | 100 | 100 | 100 | 100 | 100 | 100 |
| Body Length (A) | 70  | 72  | 74  | 76  | 78  | 80  |
| Chest Width (B) | 49  | 52  | 55  | 58  | 61  | 64  |