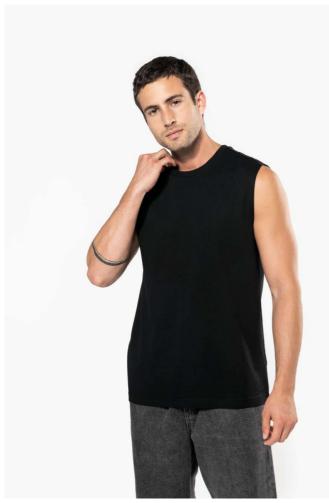

# **MAIN FEATURES**

140 g/m<sup>2</sup>

100% cotton (except in the Oxford Grey colourway: 90% cotton and 10% viscose)

All colourways are made from 'organic in conversion' cotton

Straight fit

Jersey fabric

Combed cotton

Round 1x1 ribbed tone-on-tone neckline with ribbed finish

Tone-on-tone taped neck in main material

Twin-needle overstitched finish on the armholes and the bottom of the garment

No brand label on the collar, only a size tag for easy decoration