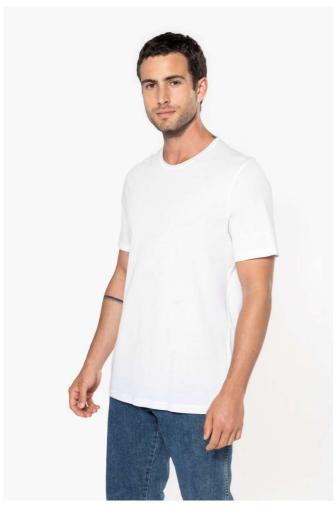

# KA398 MEN'S SHORT-SLEEVED ORGANIC T-SHIRT WITH RAW EDGE NECKLINE

## **MAIN FEATURES**

110 g/m<sup>2</sup>

Plain colourway: 100% cotton

Ocean Blue Heather colourway 80% cotton / 20% polyester

All colourways are made from organic cotton

Round neckline with raw edge finishing

Twin-needle finishing at cuffs and hem

No brand label at neck, only size tag for easy rebranding