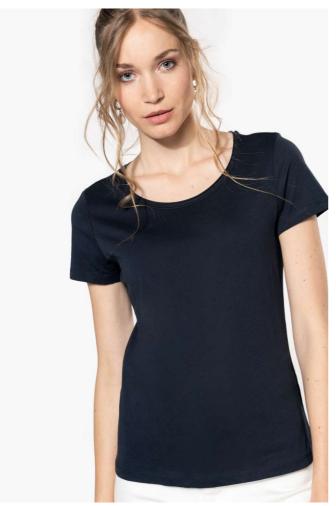

# KA399 LADIES' SHORT-SLEEVED ORGANIC T-SHIRT WITH RAW EDGE NECKLINE

# **MAIN FEATURES**

110 g/m<sup>2</sup>

Plain colourway : 100% cotton

Ocean Blue Heather colourway 80% cotton / 20% polyester

All colourways are made from organic cotton

Round neckline with raw edge finishing

Twin-needle finishing at cuffs and hem

No brand label at neck, only size tag for easy rebranding