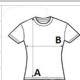

# **SIZE SPECIFICATION (CM)**

|                   | XS | S  | М  | L  | XL |
|-------------------|----|----|----|----|----|
| Pcs./♥            | 50 | 50 | 50 | 50 | 50 |
| Body Length (A)   | 60 | 62 | 64 | 66 | 68 |
| Chest Width (B)   | 43 | 46 | 49 | 52 | 55 |
| Sleeve Length (C) | 16 | 17 | 17 | 18 | 19 |