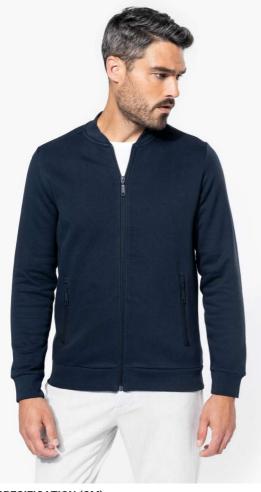

## KA4002 FULL ZIP FLEECE SWEATSHIRT

## MAIN FEATURES

300 g/m<sup>2</sup> 80% cotton/20% polyester 3-thread fleece with LSF (Low Shrinkage Fleece) treatment Washable at 60°C Zip fastening and 2 matching zipped front pockets Twill taped neck Ribbed cuffs and hem Certified STANDARD 100 by OEKO-TEX®N° CQ1007/7, IFTH

#### COLORS:

Black

Oxford Grey

Navy

14 Sep 2025 01:15:38