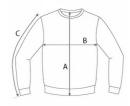

# SIZE SPECIFICATION (CM)

| Size | Pcs./ | Body Length (A) Chest Width (B) Sleeve Length (C) |    |       |
|------|-------|---------------------------------------------------|----|-------|
| XS   | 20    | 67                                                | 52 | 54.75 |
| S    | 20    | 69                                                | 55 | 55.50 |
| М    | 20    | 71                                                | 58 | 56.25 |
| L    | 20    | 73                                                | 61 | 57    |
| XL   | 20    | 75                                                | 64 | 57.75 |
| 2XL  | 20    | 77                                                | 67 | 58.50 |