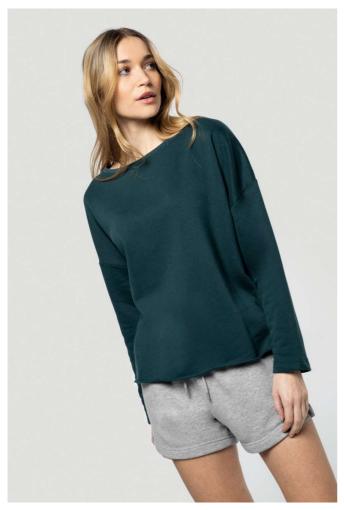

## KA471 LADIES' OVERSIZED SWEATSHIRT

#### **MAIN FEATURES**

270 g/m<sup>2</sup>

91% cotton / 9% polyester (Light Grey Heather: 87% cotton / 9% polyester / 4% viscose)

French terry

Ultra-soft fabric

Loose, relaxed fit with wide neck

Twill taped neck

Raw edge finish at hem

Twin needle finishing at cuffs

No brand label at neck, only size tag for easy relabelling

Certified STANDARD 100 by OEKO-TEX®N° CQ1007/7, IFTH