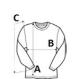

## SIZE SPECIFICATION (CM)

|                   | _ |   |      |
|-------------------|---|---|------|
|                   | S | М | L/XL |
| Pcs./₩            | 2 | 0 | 20   |
| Body Length (A)   | 6 | 0 | 64   |
| Chest Width (B)   | 6 | 5 | 71   |
| Sleeve Length (C) | 4 | 3 | 44   |