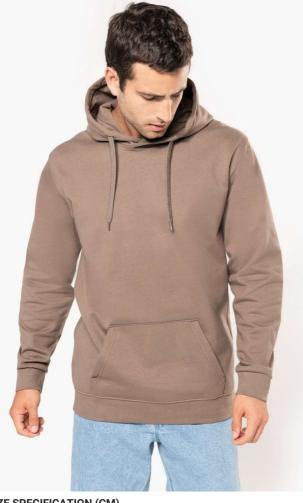

# KA476 MEN'S HOODED SWEATSHIRT

#### 280 g/m<sup>2</sup>

80% cotton / 20% polyester (Olive camouflage 70% cotton / 30% polyester)

Brushed fleece

Set-in sleeves

Lined hood with matching drawstring

Kangaroo pockets

Ribbed cuffs and hem

Certified STANDARD 100 by OEKO-TEX®N° CQ1007/7, IFTH