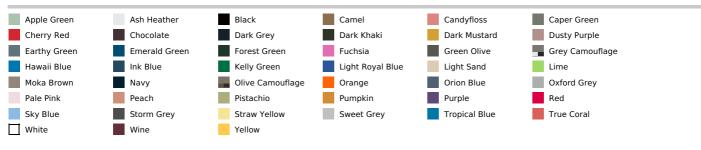

th matching drawstring

Kangaroo pockets

Ribbed cuffs and hem

Certified STANDARD 100 by OEKO-TEX®N° CQ1007/7, IFTH

Color shade differences may occur at Dark Grey and Light Royal Blue products

Our stock is mixed, tubular and side seam versions also included

Suggested Decoration:

Embroidery

Country Of Origin:

Pakistan, Bangladesh



2024: p. 4322023: p. 372



## SIZE SPECIFICATION (CM)

|                   | XS | S  | м  | L  | XL | 2XL | 3XL | 4XL |
|-------------------|----|----|----|----|----|-----|-----|-----|
| Pcs./📦            | 20 | 20 | 20 | 20 | 20 | 20  | 20  | 20  |
| Body Length (A)   | 69 | 71 | 73 | 75 | 77 | 79  | 81  | 83  |
| Chest Width (B)   | 49 | 52 | 55 | 58 | 61 | 64  | 67  | 70  |
| Sleeve Length (C) | 59 | 61 | 62 | 64 | 65 | 67  | 68  | 70  |

## COLORS: