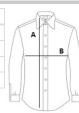

#### SIZE SPECIFICATION (CM)

|                   | XS | S  | М  | L  | XL | 2XL |
|-------------------|----|----|----|----|----|-----|
| Pcs./₽            | 25 | 25 | 25 | 25 | 25 | 25  |
| Body Length (A)   | 68 | 70 | 72 | 74 | 76 | 78  |
| Chest Width (B)   | 45 | 48 | 51 | 54 | 57 | 60  |
| Sleeve Length (C) | 60 | 61 | 62 | 63 | 64 | 65  |