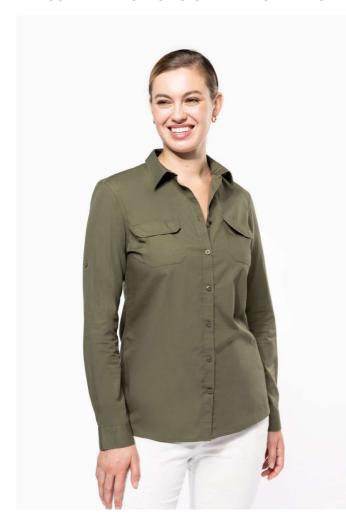

# KA591 LADIES' LONG-SLEEVED SAFARI SHIRT

## **MAIN FEATURES**

120 g/m<sup>2</sup>

100% cotton

Poplin fabric

Non-buttoned collar

2 patch pockets with front flap

Adjustable cuffs with button pointed tab end

Roll-up sleeves with button tab

Shirt washed

This product has been specially treated and appears intentionally aged

This manufacturing process results in colour variations between products and makes each

Certified STANDARD 100 by OEKO-TEX® N° CQ 1007/8, IFTH