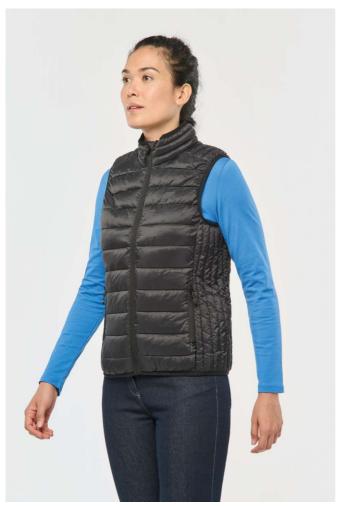

## KA6114 LADIES' LIGHTWEIGHT SLEEVELESS FAKE DOWN JACKET

#### **MAIN FEATURES**

Plain colors: 100% polyamide

Marl Silver: 70% polyester/ 30% polyamide Marl Dark Grey: 70% polyamide / 30% polyester

Polyamide inner lining Warm and ultra-light

Compressible in its storage bag

2 zipped pockets in front

Contrasting interior: Convoy Grey for Black, Red, Marl Dark Grey and Marl Silver; Navy for

Light Royal Blue and Navy; White for White

Certified STANDARD 100 by OEKO-TEX®N° CQ1007/6, IFTH