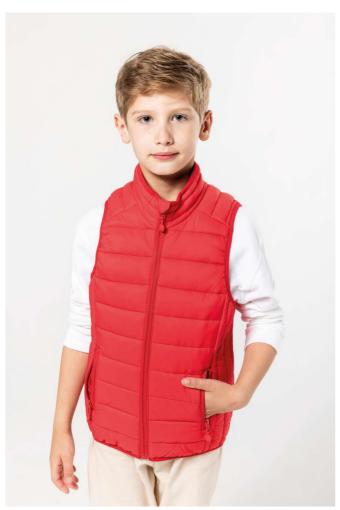

# KA6115 KIDS' LIGHTWEIGHT SLEEVELESS PADDED JACKET

## **MAIN FEATURES**

35 g/m<sup>2</sup>

100% polyamide

Polyester padding

Warm and ultra-lightweight

Folds up into storage bag

2 front zipped pockets

Inside: Convoy Grey for Black, Red ; Navy for Light Royal Blue and Navy