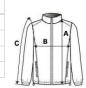

# SIZE SPECIFICATION (CM)

|                   | S     | М     | L     | XL    | 2XL   | 3XL   | 4XL   |
|-------------------|-------|-------|-------|-------|-------|-------|-------|
| Pcs./€            | 15    | 15    | 15    | 15    | 15    | 15    | 15    |
| Body Length (A)   | 70    | 72    | 74    | 76    | 78    | 80    | 82    |
| Chest Width (B)   | 53    | 56    | 59    | 62    | 65    | 68    | 71    |
| Sleeve Length (C) | 66.25 | 67.25 | 68.25 | 69.25 | 70.25 | 71.25 | 72.25 |