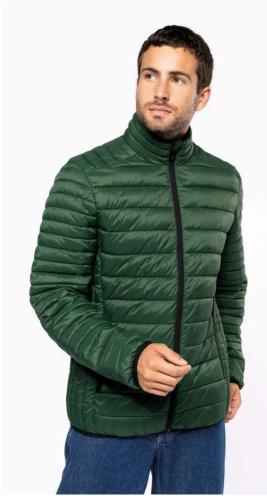

# KA6120 MEN'S LIGHTWEIGHT PADDED JACKET

## **MAIN FEATURES**

330 g/m<sup>2</sup>

Plain colors: 100% polyamide

Marl Silver: 70% polyester/ 30% polyamide
Marl Dark Grey: 70% polyamide / 30% polyester

Polyamide inner lining

Warm and ultra-light

Compressible in its storage bag

2 zipped pockets in front

Contrasting interior: Convoy Grey for Black, Red, Marl Dark Grey and Marl Silver; Navy for

Light Royal Blue and Navy; White for White