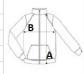

## **SIZE SPECIFICATION (CM)**

|                   | XS | S  | М  | L  | XL | 2XL | 3XL |
|-------------------|----|----|----|----|----|-----|-----|
| Pcs./₽            | 10 | 10 | 10 | 10 | 10 | 10  | 10  |
| Body Length (A)   | 78 | 80 | 82 | 84 | 86 | 88  | 90  |
| Chest Width (B)   | 52 | 55 | 58 | 61 | 64 | 67  | 70  |
| Sleeve Length (C) | 65 | 66 | 67 | 68 | 69 | 70  | 71  |