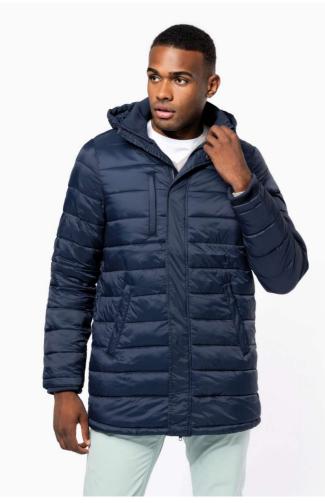

# KA6128 MEN'S LIGHTWEIGHT HOODED PADDED PARKA

#### **MAIN FEATURES**

100% polyamide

Polyester inner padding

Warm and ultra-lightweight

Zipped and piped 2 front pockets and 1 chest pocket

Two-way zip fastening concealed beneath studded placket

Contrasting inner hood and body (except for Navy colourway)

Ribbed inner neck and cuffs

## **COLORS:**

Black

Page 1 of 1 14 May 2024 12:07:56