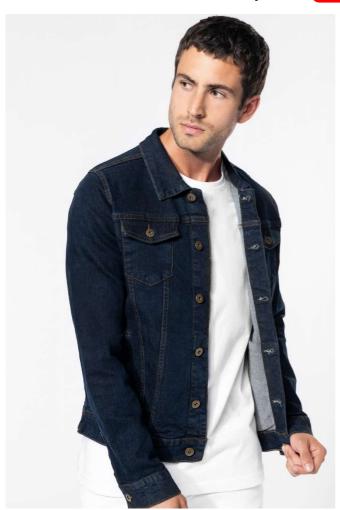

#### **MAIN FEATURES**

390 g/m<sup>2</sup>

99% cotton denim/1% elastane

Metal button fastening

2 patch chest pockets with buttoned flap

2 front pockets with piping

2 inner pockets

Contrasting seams

Buttoned cuffs

This product has been specially treated and appears intentionally aged

This manufacturing process results in colour variations between products and makes each

No brand label, only size tag for easy relabelling

### COLORS:

Blue Rinse

9 May 2024 19:13:03 Page 1 of 1