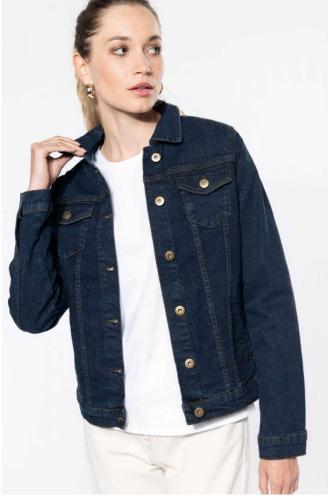

# KA6137 LADIES' UNLINED DENIM JACKET Outlet

# MAIN FEATURES

390 g/m<sup>2</sup> 99% cotton denim/ 1% elastane Trendy style Metal button fastening 2 chest pockets with flap and button 2 side pockets at the front

Button on cuff

This product has been specially treated and appears intentionally aged

This manufacturing process results in colour variations between products and makes each piece unique

No brand label, only size tag for easy relabelling

### COLORS:

Blue Rinse