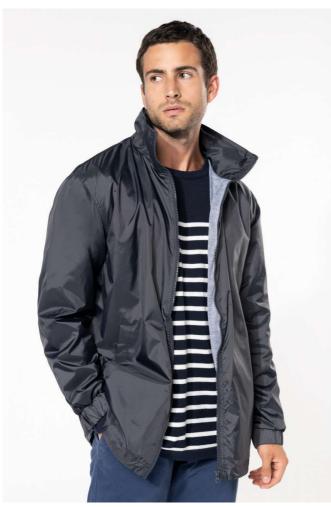

# KA687 EAGLE - LINED WINDBREAKER

#### **MAIN FEATURES**

100% 210 T polyamide with acrylic coating 100% polyester Heather Grey jersey lining Concealed hood with elastic drawcord Zip through front 1 inner pocket and 2 front pockets

1 inner pocket and 2 front pockets

Elasticated drawcord with toggles at hem

Zip access for decoration

**Country Of Origin:** 

China

图 整 单 数

**2**024: **p. 584 2**023: **p. 523** 