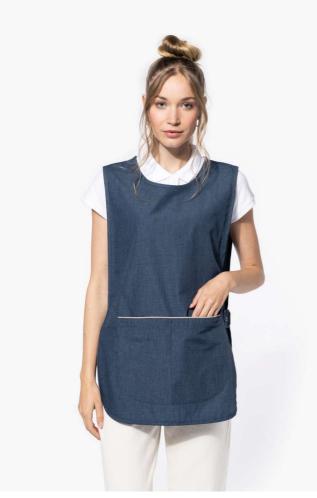

# KA822 LADIES' TUNIC

# **MAIN FEATURES**

155 g/m<sup>2</sup>

65% polyester/35% cotton

Washable at 60°C

Resistant fabric and regular fit

Large front pocket with 2 compartments with 1 small inner pocket

Adjustable side tabs with 2 press studs

Contrasting piping on top of pocket

1 name label inside

Rounded hem

Size L/XL length: 78 cm

Certified STANDARD 100 by OEKO-TEX®N° CQ1007/8, IFTH