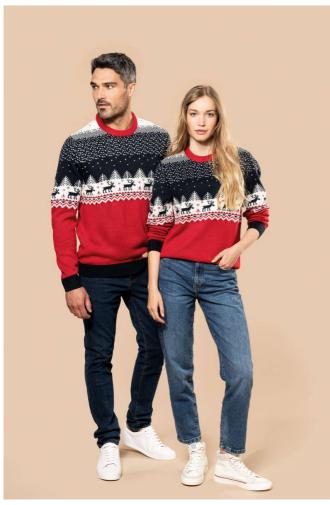

# KA9011 UNISEX CREW NECK CHRISTMAS JUMPER

## **MAIN FEATURES**

357 g/m<sup>2</sup>

100% acrylic

Straight fit

Caugo

Intarsia knit with Christmas motifs on the front, back and sleeves

Fully Fashion knit: knitted into shape and assembled on a darning machine

Crew neck

Contrasting 2x2 ribbing at neckline, cuffs and hem

Taped neck that matches the main colour

Elastane in the ribbing on the cuffs and at the bottom of the garment to prevent them  $\,$ 

from going out of shape

No brand label on the collar, only a size tag for easy decoration